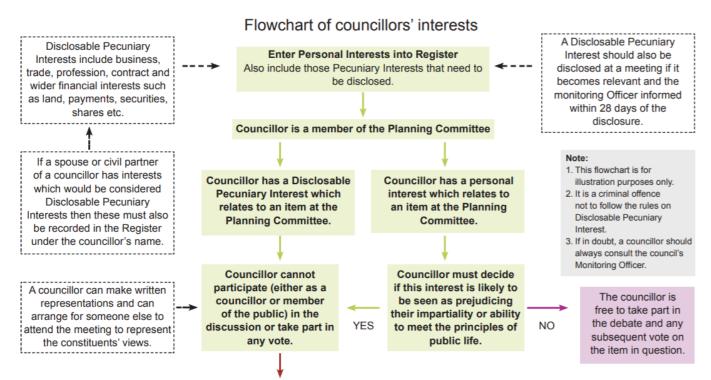

**Probity in Planning** – (2019, published by the Local Government Association and the Planning Advisory Service

https://www.local.gov.uk/sites/default/files/documents/34.2\_Probity\_in\_Planning\_04.pdf

## includes:

- Councillor and officer conduct
- Registration and disclosure of interests
- Predisposition, predetermination, bias

Councillor must leave the room if Council's Standing Orders require it or if continuing presence is incompatible with the Council's code of conduct or it would contravene the principles ofpublic life. Special dispensation can be sought in exceptional circumstances.